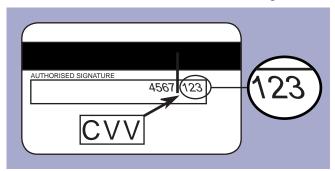

#### **COMPLETING THE PAYMENT DETAILS PAGE**

To ensure that your payment is processed without any delay, please note the points below when completing the payment details.

- 1-2 The address at 1 should be the contact address in the UK for any correspondence. If it is not your home address (eg a solicitor or other authorised immigration adviser may be submitting the application), give the contact name at 2.
- 3 This should be the full name of the main applicant as given in his or her passport or travel document.
- 4 Date of birth for example, 3 January 1980 should be written 03 01 1980 in the spaces provided.
- 5. If you do not select a fee then we cannot take a payment and your application will be rejected as invalid.
- 8-12 Complete only if paying by card.
- 11 The Card Verification Value (CVV) is a 3-dig it security code found on the back of the card on the signature strip it consists of the last 3 digits. For Amex the security code consists of 4-digits and is found on the front of the card.