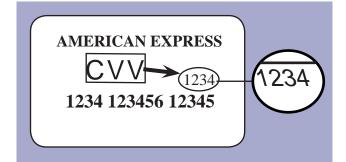

#### **COMPLETING THE PAYMENT DETAILS PAGE**

To ensure that your payment is processed without any delay, please note the points below when completing the payment details.

- 1-2 The address at 1 should be the contact address in the UK for any correspondence. If it is not your home address (eg a solicitor or other authorised immigration adviser may be submitting the application), give the contact name at 2.
- 3 This should be the full name of the main applicant as given in his or her passport or travel document.
- 4 Date of birth for example, 3 January 1980 should be written 03 01 1980 in the spaces provided.
- 5. If you do not select a fee then we cannot take a payment and your application will be rejected as invalid.
- 8-12 Complete only if paying by card.
- 11 The Card Verification Value (CVV) is a 3-dig it security code found on the back of the card on the signature strip it consists of the last 3 digits. For Amex the security code consists of 4-digits and is found on the front of the card.